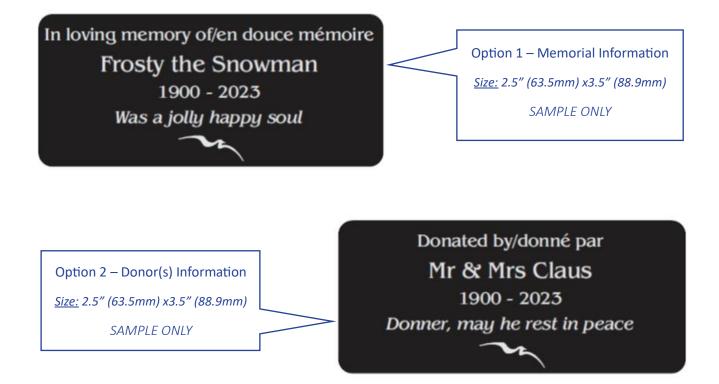

## ${\bf Memorial\ Tree\ Plaque-Order\ Form}$

| Contact Person                                                                                                                                                                                                                                                                                                                                                                                                                                                                                                        |                                |              |  |
|-----------------------------------------------------------------------------------------------------------------------------------------------------------------------------------------------------------------------------------------------------------------------------------------------------------------------------------------------------------------------------------------------------------------------------------------------------------------------------------------------------------------------|--------------------------------|--------------|--|
| First Name:                                                                                                                                                                                                                                                                                                                                                                                                                                                                                                           | Last Name:                     |              |  |
| Mailing Address                                                                                                                                                                                                                                                                                                                                                                                                                                                                                                       |                                |              |  |
| Street Address:                                                                                                                                                                                                                                                                                                                                                                                                                                                                                                       |                                | Unit #:      |  |
| City:                                                                                                                                                                                                                                                                                                                                                                                                                                                                                                                 | Province:                      | Postal Code: |  |
| Phone:                                                                                                                                                                                                                                                                                                                                                                                                                                                                                                                | Email:                         |              |  |
| Please check one box to indicate which option you prefer and provide information to be engraved, then review payment details on the following page. A separate form must be submitted for each engraving request. Memorial and donor plaques will not be engraved or installed until this form is properly completed and submitted, and payment has been received.  Detail Memorial Information  Detail Memorial Information  Name of memorialized person – maximum of 25 characters including spaces and punctuation |                                |              |  |
| Name of memorialized person – maximum or                                                                                                                                                                                                                                                                                                                                                                                                                                                                              | 23 Characters including spaces |              |  |
| Date of birth (year)  Engraved message - maximum of 35 character                                                                                                                                                                                                                                                                                                                                                                                                                                                      | Date of death (year)           | ation        |  |
|                                                                                                                                                                                                                                                                                                                                                                                                                                                                                                                       |                                |              |  |
| ☐ OPTION 2: DONOR INFORMATION  Name of donor(s) — maximum of 25 characters including spaces and punctuation                                                                                                                                                                                                                                                                                                                                                                                                           |                                |              |  |
|                                                                                                                                                                                                                                                                                                                                                                                                                                                                                                                       |                                |              |  |
| Date of birth (year)  Date of death (year)  Engraved message - maximum of 35 characters including spaces and punctuation                                                                                                                                                                                                                                                                                                                                                                                              |                                |              |  |